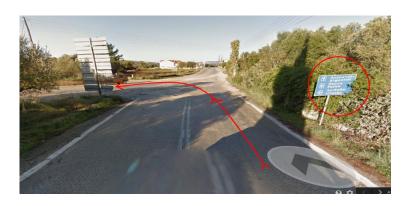

> 23.34 km later, go left before "Mousata" village (see attached photograph).

- > 0.55 km later, on the crossroad turn right and then straight left.
- > 0.23 km thereafter, turn right on the next crossroad (see attached photograph).