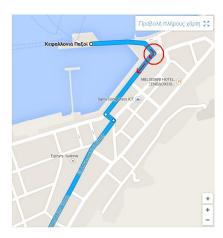

> 0.40 km turn right driving out of the port of Sami.

- > 0.20 km turn left and then straight right. Follow the sign to Argostoli (there is a sign in front of you).
- > After 17.90 km turn left (see attached photograph).