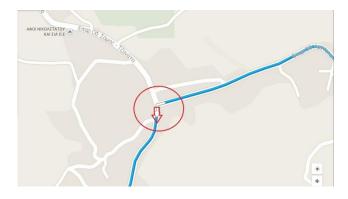

- > 0.4 km turn right driving out the port of Poros.
- > 0.9 km turn left to the main street following the sign to Argostoli (there is a sign in front of you).
- > After 2.7 km turn left following the sign "Argostoli" (see attached photograph).