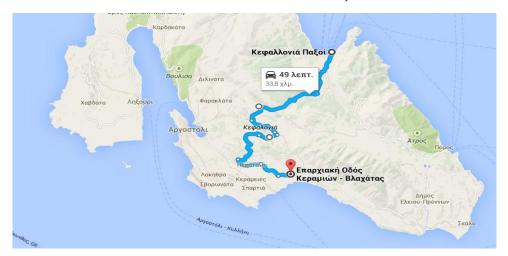

# Directions from the port of Sami to Ideales Resort

Distance = 33.80 km / 20.96 miles

**Driving time = 49 min** 

Ideales Resort Address: Trapezaki, Mousata, 281 00, Kefalonia

Ideales Resort coordinates: N 38° 07.555', E 20° 36.178'

> 0.40 km turn right driving out of the port of Sami.

- > 0.20 km turn left and then straight right. Follow the sign to Argostoli (there is a sign in front of you).
- > After 17.90 km turn left (see attached photograph).

> 3.00 km later, go right following the sign to Argostoli (see attached photograph).

> 9.60 km later, turn left following the sign to Livatho (see attached photograph).

> 0.90 km thereafter, turn right (see attached photograph).

- > 0.85 km later, turn left.
- > After **5.20 km**, go left following the "Ideales Resort" sign .
- > 0.36 km thereafter turn left again.
- After 50 m, you will see the Ideales Resort entrance on your left.
- You have now entered Ideales Resort. Job well done! Hooray! Please refer to the main plan we have sent you in order to locate easily your Villa. Welcome to your Ideales Resort Villa!