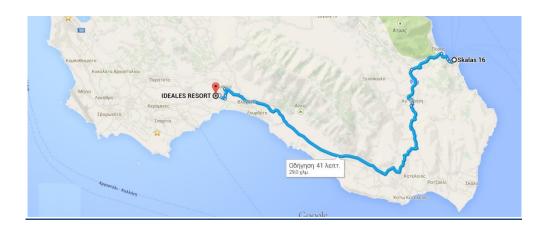

### Directions from Poros port to Ideales Resort

Distance = 29 km / 17.2 miles

Driving time = 41 min

Ideales Resort Address: Trapezaki, Mousata, 281 00, Kefalonia

Ideales Resort coordinates: N 38° 07.555', E 20° 36.178'