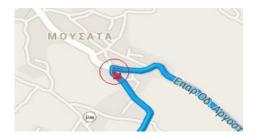

> 23.34 km later, go left before "Mousata" village (see attached photograph).

- > 0.55 km later, on the crossroad turn right and then straight left.
- > 0.23 km thereafter, turn right on the next crossroad (see attached photograph).