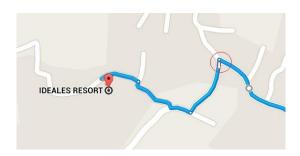

- > 0.55 km later, turn left following the sign "Ideales Resort".
- > After **0.1 km**, go right.
- > 0.03 km thereafter turn right again.
- > After **70 m**, you will see the **Ideales Resort** entrance on your left.
- > You have now entered Ideales Resort. Job well done! Hooray! Please refer to the main plan we have sent you in order to locate easily your Villa. Welcome to your Ideales Resort Villa!