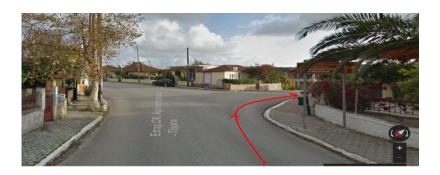

- > 0.55 km later, turn left following the sign "Ideales Resort".
- > After **0.1 km**, go right.
- > 0.03 km thereafter turn right again.
- > After **70 m**, you will see the **Ideales Resort** entrance on your left.
- > You have now entered Ideales Resort. Job well done! Hooray! Please refer to the main plan we have sent you in order to locate easily your Villa. Welcome to your Ideales Resort Villa!