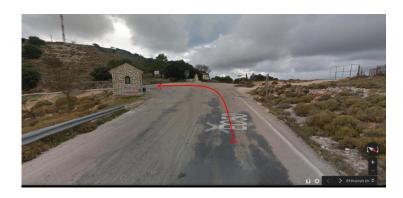

> 3.00 km later, go right following the sign to Argostoli (see attached photograph).

> 9.60 km later, turn left following the sign to Livatho (see attached photograph).

> 0.90 km thereafter, turn right (see attached photograph).