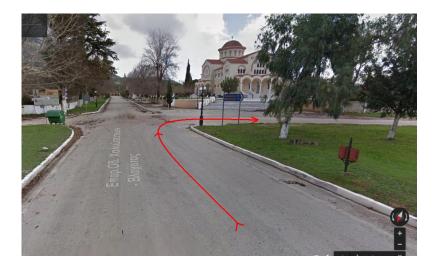

> 3.00 km later, go right following the sign to Argostoli (see attached photograph).

> 9.60 km later, turn left following the sign to Livatho (see attached photograph).

> 0.90 km thereafter, turn right (see attached photograph).