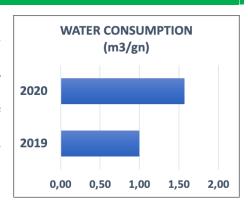

The increase in the consumption of energy and water per guest night is attributed to the sharp decline in the number of our visitors during 2020, due to travel restrictions imposed as a result of the Covid-19 pandemic.

The actual consumption in energy and water was lower by 54% and 36%, respectively.