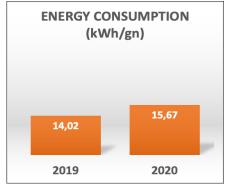

The increase in the consumption of energy and water per guest night is attributed to the sharp decline in the number of our visitors during 2020, due to travel restrictions imposed as a result of the Covid-19 pandemic.

The actual consumption in energy and water was lower by 54% and 36%, respectively.